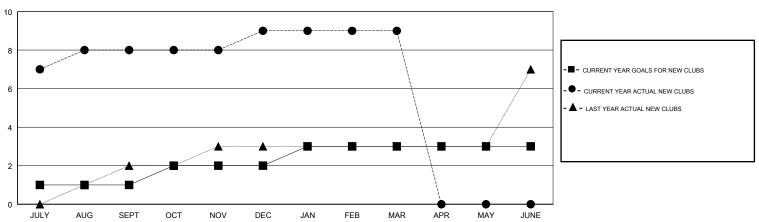

## MONTHLY MEMBERSHIP PROGRESS REPORT

District 318 B

Results as of: 03/31/2018

| Clubs         |               |             |               | Members               |                           |                         |                                                    |
|---------------|---------------|-------------|---------------|-----------------------|---------------------------|-------------------------|----------------------------------------------------|
|               | RESULTS FOR   | R 2017-2018 |               | RESULTS FOR 2017-2018 |                           |                         |                                                    |
| QUARTER       | NEW CLUB GOAL | NEW CLUBS   | DROPPED CLUBS | QUARTER               | MEMBER GROWTH NET<br>GOAL | MEMBER GROWTH<br>ACTUAL | DROPPED<br>MEMBERS ACTUAL<br>(including transfers) |
| JULY/AUG/SEPT | 1             | 8           | 1             | JULY/AUG/SEPT         | 175                       | 325                     | 114                                                |
| OCT/NOV/DEC   | 1             | 1           | 1             | OCT/NOV/DEC           | 55                        | 98                      | 74                                                 |
| JAN/FEB/MAR   | 1             | 0           | 1             | JAN/FEB/MAR           | 35                        | 233                     | 71                                                 |
| APR/MAY/JUNE  | 0             | 0           | 0             | APR/MAY/JUNE          | -85                       | 0                       | 0                                                  |

## GOALS AND ACTUAL NEW CLUBS CUMULATIVE

| -■- MEMBER GROWTH NET GOAL        |  |
|-----------------------------------|--|
| - ● - MEMBER GROWTH ACTUAL        |  |
| - ▲ - LAST YEAR MEMBERSHIP ACTUAL |  |
|                                   |  |
|                                   |  |
|                                   |  |