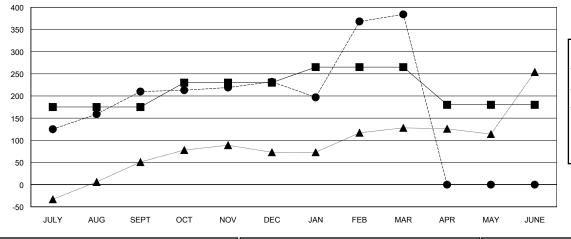

## MONTHLY MEMBERSHIP PROGRESS REPORT

District 318 B

Results as of: 03/31/2018

| Clubs         |               |             |               | Members               |                           |                         |                                                    |
|---------------|---------------|-------------|---------------|-----------------------|---------------------------|-------------------------|----------------------------------------------------|
|               | RESULTS FOR   | R 2017-2018 |               | RESULTS FOR 2017-2018 |                           |                         |                                                    |
| QUARTER       | NEW CLUB GOAL | NEW CLUBS   | DROPPED CLUBS | QUARTER               | MEMBER GROWTH NET<br>GOAL | MEMBER GROWTH<br>ACTUAL | DROPPED<br>MEMBERS ACTUAL<br>(including transfers) |
| JULY/AUG/SEPT | 1             | 8           | 1             | JULY/AUG/SEPT         | 175                       | 325                     | 114                                                |
| OCT/NOV/DEC   | 1             | 1           | 1             | OCT/NOV/DEC           | 55                        | 98                      | 74                                                 |
| JAN/FEB/MAR   | 1             | 0           | 1             | JAN/FEB/MAR           | 35                        | 233                     | 71                                                 |
| APR/MAY/JUNE  | 0             | 0           | 0             | APR/MAY/JUNE          | -85                       | 0                       | 0                                                  |

## GOALS AND ACTUAL NEW CLUBS CUMULATIVE

| -■- MEMBER GROWTH NET GOAL        |  |
|-----------------------------------|--|
| - ● - MEMBER GROWTH ACTUAL        |  |
| - ▲ - LAST YEAR MEMBERSHIP ACTUAL |  |
|                                   |  |
|                                   |  |
|                                   |  |